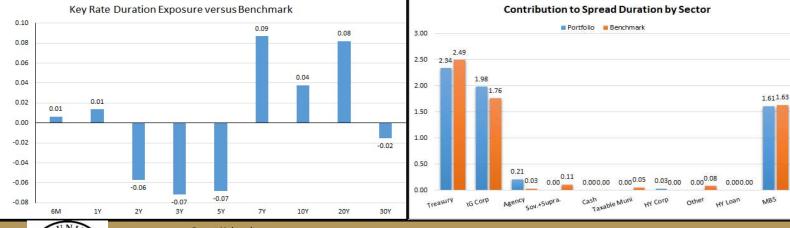

### Performance Commentary

The Archway Fixed Income Portfolio returned -1.40% during February, while the benchmark returned -1.47%. While the Fed did not meet in February, there were many economic indicators that revealed that rate cuts may be pushed backed even farther into 2024. While U.S. manufacturing rebounded over the month, a strong labor market persisted. CPI and PCE reports supported the Feds unwavering patience, while consumer sentiment fell. The market reacted to these indicators by pushing rates higher. Treasury yields increased by an average of 31 bps across the whole curve, with notable moves in the 2-year (+41 bps), 3-year (+43 bps) and 5-year (+40 bps) yields. At month end, the duration of the portfolio was +0.01 years longer than the benchmark; it was 0.07 years short in the first half of the month before several trades were executed after a cash inflow of \$35,000 on February 15. The portfolio ended the month +0.01 years higher at both the 6-month and 1-year points on the curve, -0.06 years lower at the 2-year point of the curve, -0.07 years at both the 3 and 5-year points of the curve, +0.09 years higher at the 7-year point on the curve, +0.04 higher at the 10-year point, +0.08 years higher at the 20-year point, and -0.02 years lower at the 30-year point on the curve, +0.04 years contributed 0.03% and 0.02% in alpha for the month. Throughout February, investment grade corporate spreads tightened by 3 bps, but high yield loan spreads tightened by 38 bps and high yield bond spreads tightened by 31 bps. Agency spreads tightened by 2 bps and MBS spreads widened by 3 bps. The portfolio has returned -1.53%, while the benchmark returned -1.62%. Since its inception in October 2017, the portfolio has had an annualized return of 0.51% and outperformed the benchmark by 0.25%. Unless there is a downturn in the labor market, we believe that the Fed will keep its policy rate at its current level through the end of the semester. Our relatively neutral duration, curve, and sector allocation exposures reflect a view that spreads are fai

| Performance Analytics                                  |                                       |                                       |                              |                         |  |  |  |
|--------------------------------------------------------|---------------------------------------|---------------------------------------|------------------------------|-------------------------|--|--|--|
| Historical Risk Statistics                             | Annualized<br>Portfolio<br>Volatility | Annualized<br>Benchmark<br>Volatility | Annualized<br>Tracking Error | Correlation to<br>Index |  |  |  |
| Since Inception                                        | 4.99%                                 | 5.23%                                 | 1.37%                        | 0.97                    |  |  |  |
| Month to Date                                          | 6.53%                                 | 6.84%                                 | 0.58%                        | 1.00                    |  |  |  |
| Academic Term to Date                                  | 5.90%                                 | 5.98%                                 | 1.11%                        | 0.98                    |  |  |  |
| Year to Date                                           | 5.90%                                 | 5.98%                                 | 1.11%                        | 0.98                    |  |  |  |
| 1 Year Trailing                                        | 7.25%                                 | 7.34%                                 | 1.09%                        | 0.99                    |  |  |  |
| 3 Year Trailing                                        | 6.53%                                 | 6.67%                                 | 1.06%                        | 0.99                    |  |  |  |
| 5 Year Trailing                                        | 5.54%                                 | 5.78%                                 | 1.47%                        | 0.97                    |  |  |  |
| Monthly Performance Attribution Results                |                                       | Portfolio                             | Benchmark                    | Excess                  |  |  |  |
| Total                                                  |                                       | -1.40%                                | -1.47%                       | 0.07%                   |  |  |  |
| Contribution from Duration                             |                                       | -1.92%                                | -1.95%                       | 0.03%                   |  |  |  |
| Contribution from Curve Exposure                       |                                       |                                       | 0.04%                        | 0.02%                   |  |  |  |
| Contribution from Sector Spread Duration               | -0.02%                                | -0.03%                                | 0.00%                        |                         |  |  |  |
| Contribution from Income and Security Specific Returns |                                       | 0.48%                                 | 0.47%                        | 0.02%                   |  |  |  |
|                                                        |                                       |                                       | Portfolio H                  | oldings                 |  |  |  |