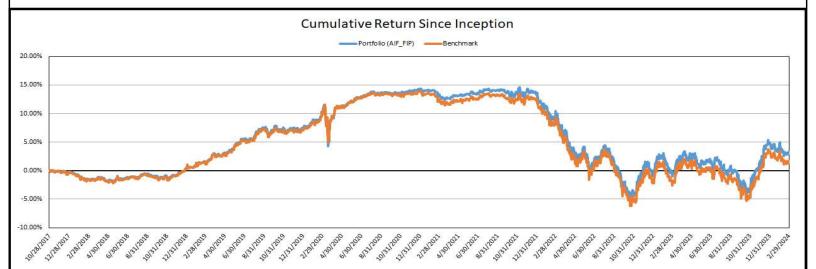

### Performance Commentary

The Archway Fixed Income Portfolio returned -1.40% during February, while the benchmark returned -1.47%. While the Fed did not meet in February, there were many economic indicators that revealed that rate cuts may be pushed backed even farther into 2024. While U.S. manufacturing rebounded over the month, a strong labor market persisted. CPI and PCE reports supported the Feds unwavering patience, while consumer sentiment fell. The market reacted to these indicators by pushing rates higher. Treasury yields increased by an average of 31 bps across the whole curve, with notable moves in the 2-year (+41 bps), 3-year (+43 bps) and 5-year (+40 bps) yields. At month end, the duration of the portfolio was +0.01 years longer than the benchmark; it was 0.07 years short in the first half of the month before several trades were executed after a cash inflow of \$35,000 on February 15. The portfolio ended the month +0.01 years higher at both the 6-month and 1-year points on the curve, -0.06 years lower at the 2-year point of the curve, -0.07 years at both the 3 and 5-year points of the curve, +0.09 years higher at the 7-year point on the curve, +0.04 higher at the 10-year point, +0.08 years higher at the 20-year point, and -0.02 years lower at the 30-year point on the curve, +0.04 years contributed 0.03% and 0.02% in alpha for the month. Throughout February, investment grade corporate spreads tightened by 3 bps, but high yield loan spreads tightened by 38 bps and high yield bond spreads tightened by 31 bps. Agency spreads tightened by 2 bps and MBS spreads widened by 3 bps. The portfolio has returned -1.53%, while the benchmark returned -1.62%. Since its inception in October 2017, the portfolio has had an annualized return of 0.51% and outperformed the benchmark by 0.25%. Unless there is a downturn in the labor market, we believe that the Fed will keep its policy rate at its current level through the end of the semester. Our relatively neutral duration, curve, and sector allocation exposures reflect a view that spreads are fai

| Investment Performance                                     |           |           |        | Portfolio and Benchmark Characteristics |               |           |  |
|------------------------------------------------------------|-----------|-----------|--------|-----------------------------------------|---------------|-----------|--|
| Historical Returns through 2/29/2024                       | Portfolio | Benchmark | Excess |                                         | Portfolio     | Benchmark |  |
| Month to Date Return                                       | -1.40%    | -1.47%    | 0.07%  | Option Adjusted Duration                | 6.16          | 6.15      |  |
| Academic Term to Date Return                               | -1.53%    | -1.62%    | 0.09%  | Current Yield                           | 3.69%         | 3.53%     |  |
| Year to Date Return                                        | -1.53%    | -1.62%    | 0.09%  | Yield to Worst                          | 4.87%         | 4.96%     |  |
| 1 Year Trailing Return                                     | 4.13%     | 4.19%     | -0.06% | Number of Individual Bonds Held         | 13            | 11,629    |  |
| 3 Year Trailing Return (Annualized)                        | -3.04%    | -3.25%    | 0.21%  | Number of ETFs Held                     | 13            | 0         |  |
| 5 Year Trailing Return (Annualized)                        | 0.41%     | 0.40%     | 0.01%  | Weight in Bonds                         | 18.25%        | 99.57%    |  |
| Since Inception Return (Cumulative since October 27, 2017) | 3.27%     | 1.69%     | 1.59%  | Weight in ETFs                          | 81.16%        | 0.00%     |  |
| Since Inception Return (Annualized)                        | 0.51%     | 0.26%     | 0.25%  | Weight in Cash                          | 0.59%         | 0.43%     |  |
|                                                            |           |           |        | Portfolio Market Value                  | \$ 918 719 47 |           |  |