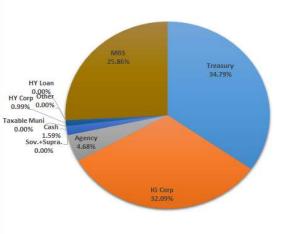

| Investment Performance                                     |           |           |        | Portfolio and Benchmark Characteristics |               |           |  |
|------------------------------------------------------------|-----------|-----------|--------|-----------------------------------------|---------------|-----------|--|
| Historical Returns through 2/29/2024                       | Portfolio | Benchmark | Excess |                                         | Portfolio     | Benchmark |  |
| Month to Date Return                                       | -1.40%    | -1.47%    | 0.07%  | Option Adjusted Duration                | 6.16          | 6.15      |  |
| Academic Term to Date Return                               | -1.53%    | -1.62%    | 0.09%  | Current Yield                           | 3.69%         | 3.53%     |  |
| Year to Date Return                                        | -1.53%    | -1.62%    | 0.09%  | Yield to Worst                          | 4.87%         | 4.96%     |  |
| 1 Year Trailing Return                                     | 4.13%     | 4.19%     | -0.06% | Number of Individual Bonds Held         | 13            | 11,629    |  |
| 3 Year Trailing Return (Annualized)                        | -3.04%    | -3.25%    | 0.21%  | Number of ETFs Held                     | 13            | 0         |  |
| 5 Year Trailing Return (Annualized)                        | 0.41%     | 0.40%     | 0.01%  | Weight in Bonds                         | 18.25%        | 99.57%    |  |
| Since Inception Return (Cumulative since October 27, 2017) | 3.27%     | 1.69%     | 1.59%  | Weight in ETFs                          | 81.16%        | 0.00%     |  |
| Since Inception Return (Annualized)                        | 0.51%     | 0.26%     | 0.25%  | Weight in Cash                          | 0.59%         | 0.43%     |  |
|                                                            |           |           |        | Portfolio Market Value                  | \$ 918 719 47 |           |  |